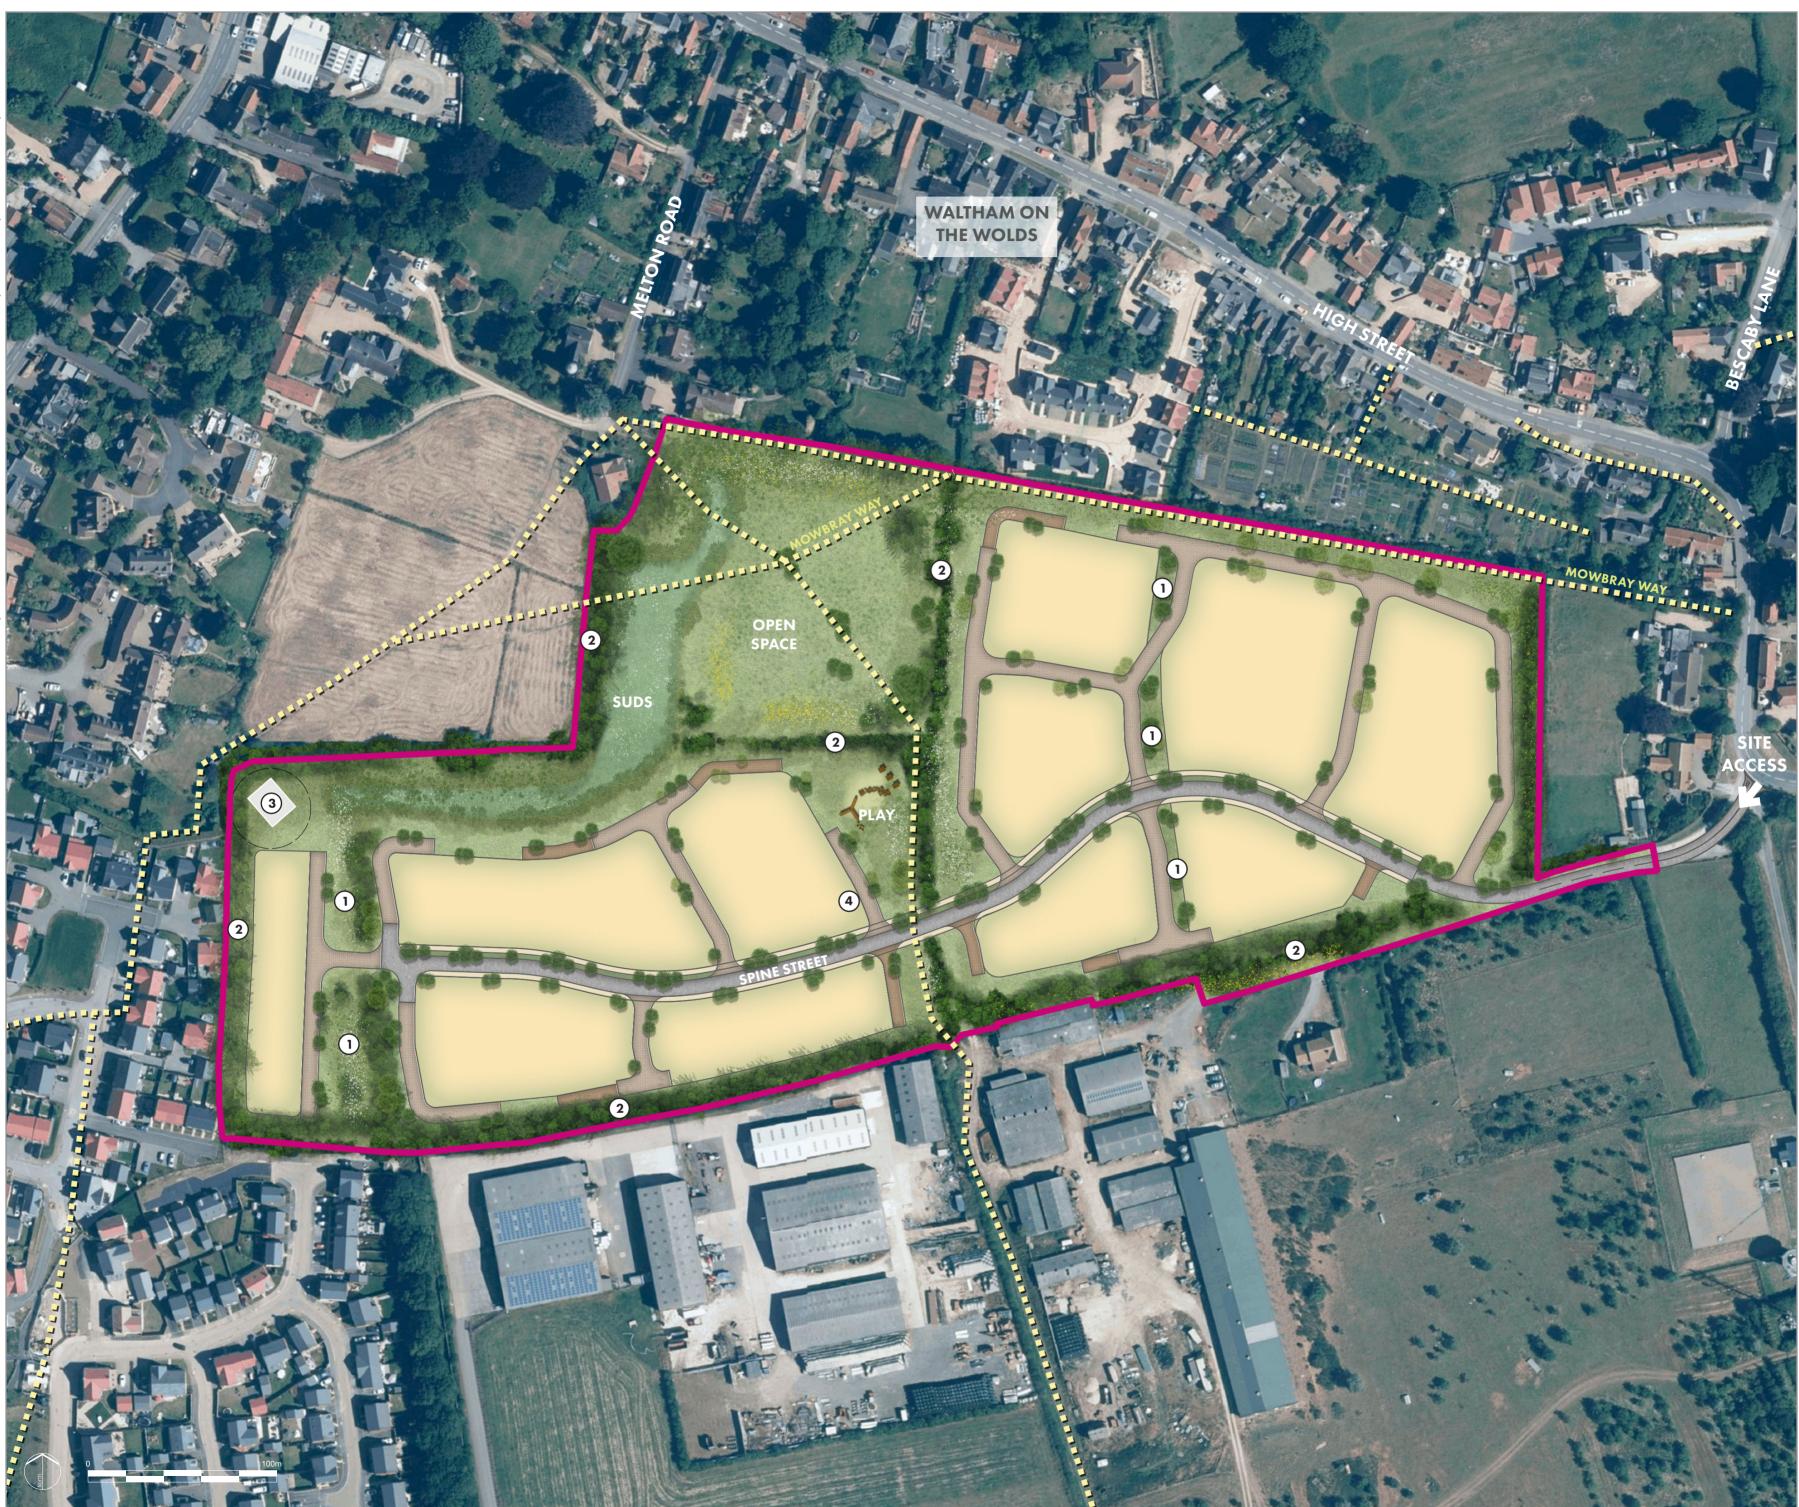

| 3) | PROPOSED | POMPING | STATION | ISM BUFFER |  |
|----|----------|---------|---------|------------|--|
|    |          |         |         |            |  |

DEVELOPMENT EDGE SET BACK TO ALLOW VIEWS 4 TOWARDS THE CHURCH AND THE WINDMILL

| ELEMENT                          | AMOUNT  |
|----------------------------------|---------|
| SITE AREA                        | 8.98 HA |
| BUFFERS                          | 0.85 HA |
| SPINE STREET                     | 0.54 HA |
| DEVELOPABLE AREA                 | 7.59 HA |
| RESIDENTIAL AREA                 | 4.58 HA |
| AVERAGE DENSITY                  | 35 DPH  |
| DWELLINGS                        | 160 NO. |
| POPULATION                       | 369 NO. |
| OPEN SPACE POLICY REQUIREMENT    | 1.84 HA |
| OPEN SPACE PROVIDED (INCL. SUDS) | 3.01 HA |

## PROJECT TITLE WALTHAM ON THE WOLDS-PHASE 1

**DRAWING TITLE** 

CONCEPT MASTERPLAN

| <b>ISSUED BY</b> | <b>ED BY</b> London T: 020 7620 <sup>-</sup> |          | 53 |
|------------------|----------------------------------------------|----------|----|
| DATE             | NOV. 2023                                    | DRAWN    | SD |
| SCALE@A2         | 1:2,000                                      | CHECKED  | AB |
| STATUS           | DRAFT                                        | APPROVED | BS |