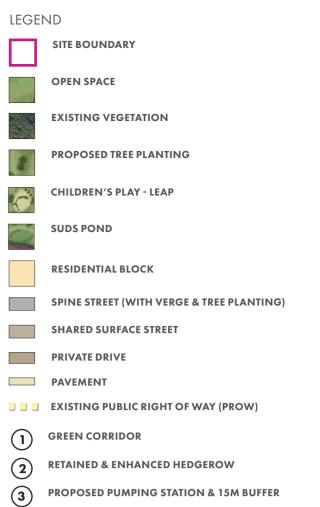

| 3) | PROPOSED | POMPING | STATION | ISM BUFFER |  |
|----|----------|---------|---------|------------|--|
|    |          |         |         |            |  |

DEVELOPMENT EDGE SET BACK TO ALLOW VIEWS 4 TOWARDS THE CHURCH AND THE WINDMILL