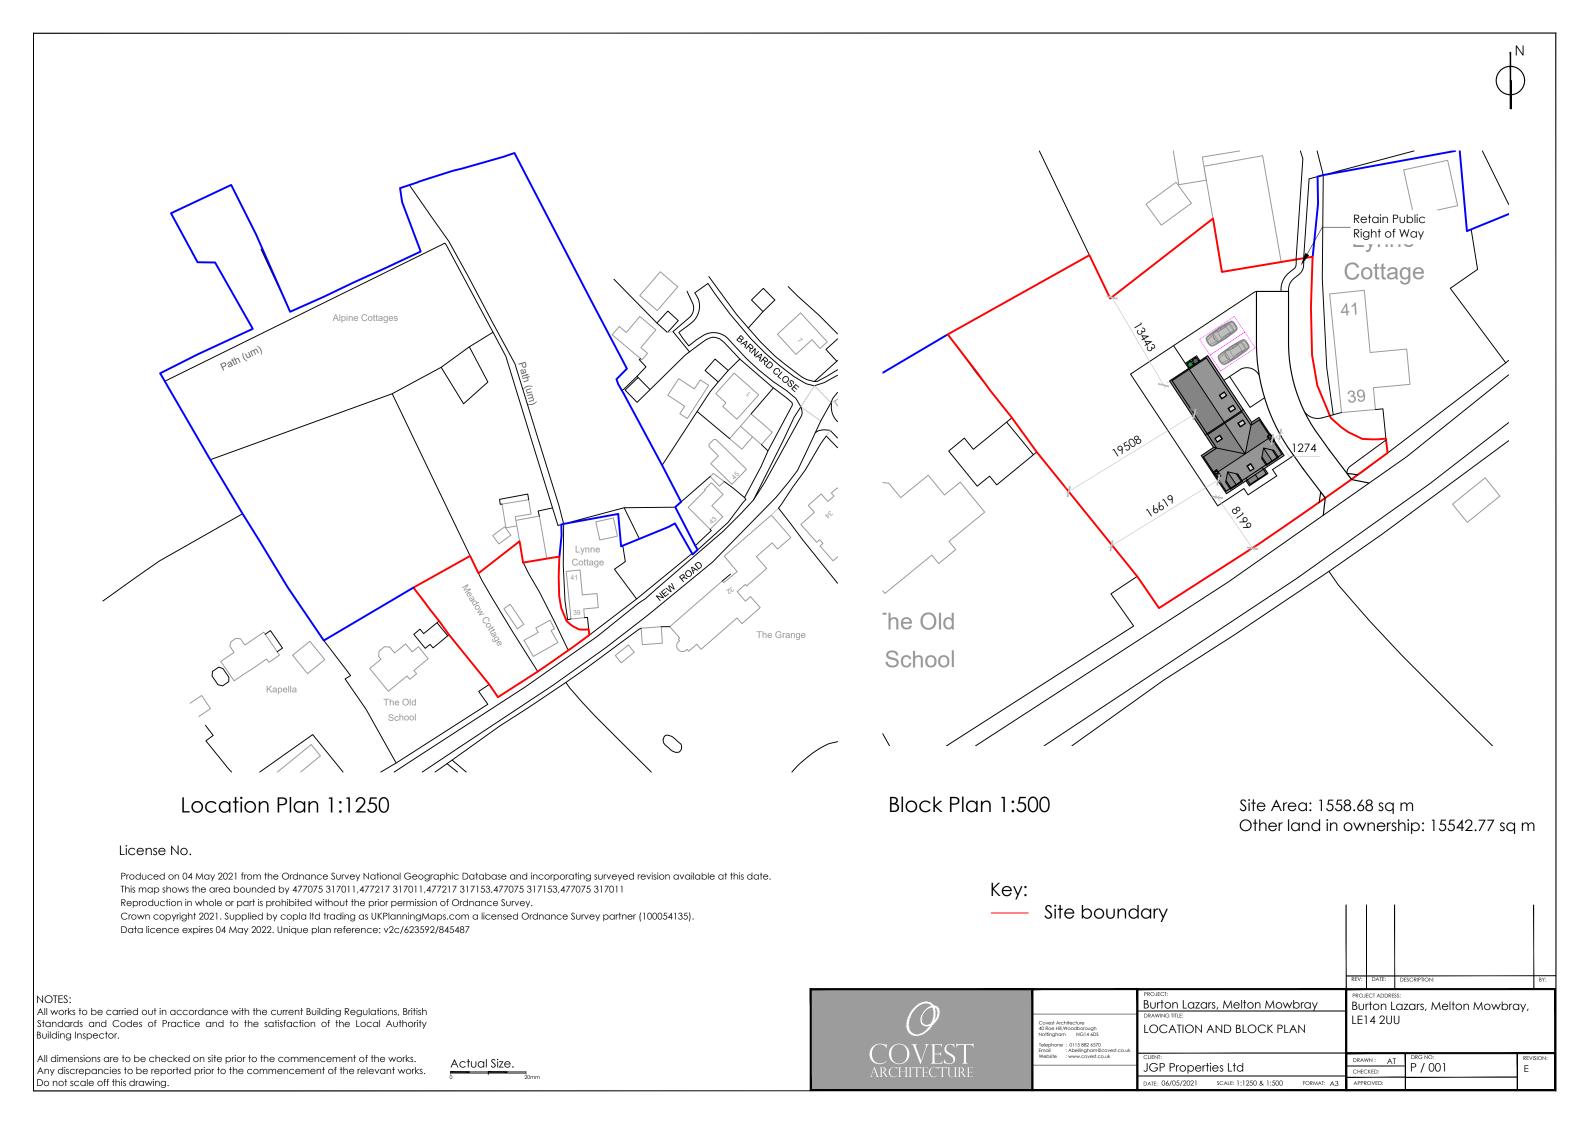

## NOTES:

All works to be carried out in accordance with the current Building Regulations, British Standards and Codes of Practice and to the satisfaction of the Local Authority Building Inspector.

All dimensions are to be checked on site prior to the commencement of the works.

Any discrepancies to be reported prior to the commencement of the relevant works.

Do not scale off this drawing.

|                             |                                                                                                                                                          |                                                                   |                        | _          | REV:                                       | DATE: | DESCRIPTION:       | BY:       |
|-----------------------------|----------------------------------------------------------------------------------------------------------------------------------------------------------|-------------------------------------------------------------------|------------------------|------------|--------------------------------------------|-------|--------------------|-----------|
| O<br>COVEST<br>architecture | Covest Architecture 40 Ros Hill, Woodborough Nottingham NG14 405 Telephone : 0115 882 4570 Enroil : Abelinghamilicovest.co.uk Website : www.covest.co.uk | Burton Lazars, Melton Mowbray  DRAWING TITLE:  PROPOSED SITE PLAN |                        |            | Burton Lazars, Melton Mowbray,<br>LE14 2UU |       |                    |           |
|                             |                                                                                                                                                          | JGP Properti                                                      | es Ltd<br>scale: 1:500 | FORMAT: A3 | CHECK<br>APPRO                             |       | DRG NO:<br>P / 002 | REVISION: |