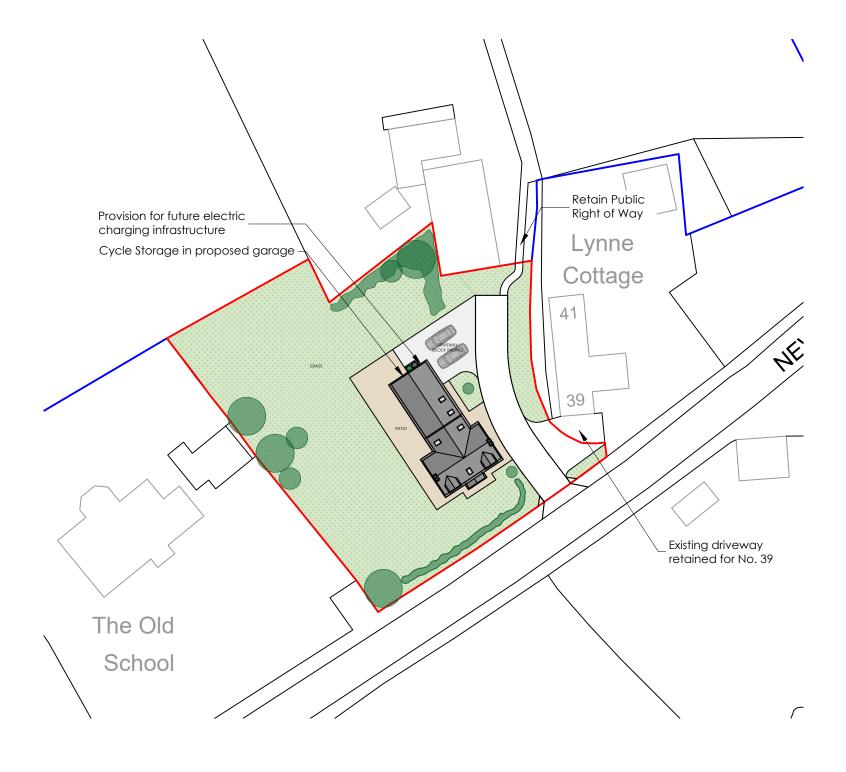

## NOTES:

All works to be carried out in accordance with the current Building Regulations, British Standards and Codes of Practice and to the satisfaction of the Local Authority Building Inspector.

All dimensions are to be checked on site prior to the commencement of the works.

Any discrepancies to be reported prior to the commencement of the relevant works.

Do not scale off this drawing.

|                             |                                                                                                                                                          |                                                                   |                        | _          | REV:                                       | DATE: | DESCRIPTION:       | BY:       |
|-----------------------------|----------------------------------------------------------------------------------------------------------------------------------------------------------|-------------------------------------------------------------------|------------------------|------------|--------------------------------------------|-------|--------------------|-----------|
| O<br>COVEST<br>architecture | Covest Architecture 40 Ros Hill, Woodborough Nottingham NG14 405 Telephone : 0115 882 4570 Enroil : Abelinghamilicovest.co.uk Website : www.covest.co.uk | Burton Lazars, Melton Mowbray  DRAWING TITLE:  PROPOSED SITE PLAN |                        |            | Burton Lazars, Melton Mowbray,<br>LE14 2UU |       |                    |           |
|                             |                                                                                                                                                          | JGP Properti                                                      | es Ltd<br>scale: 1:500 | FORMAT: A3 | CHECK<br>APPRO                             |       | DRG NO:<br>P / 002 | REVISION: |