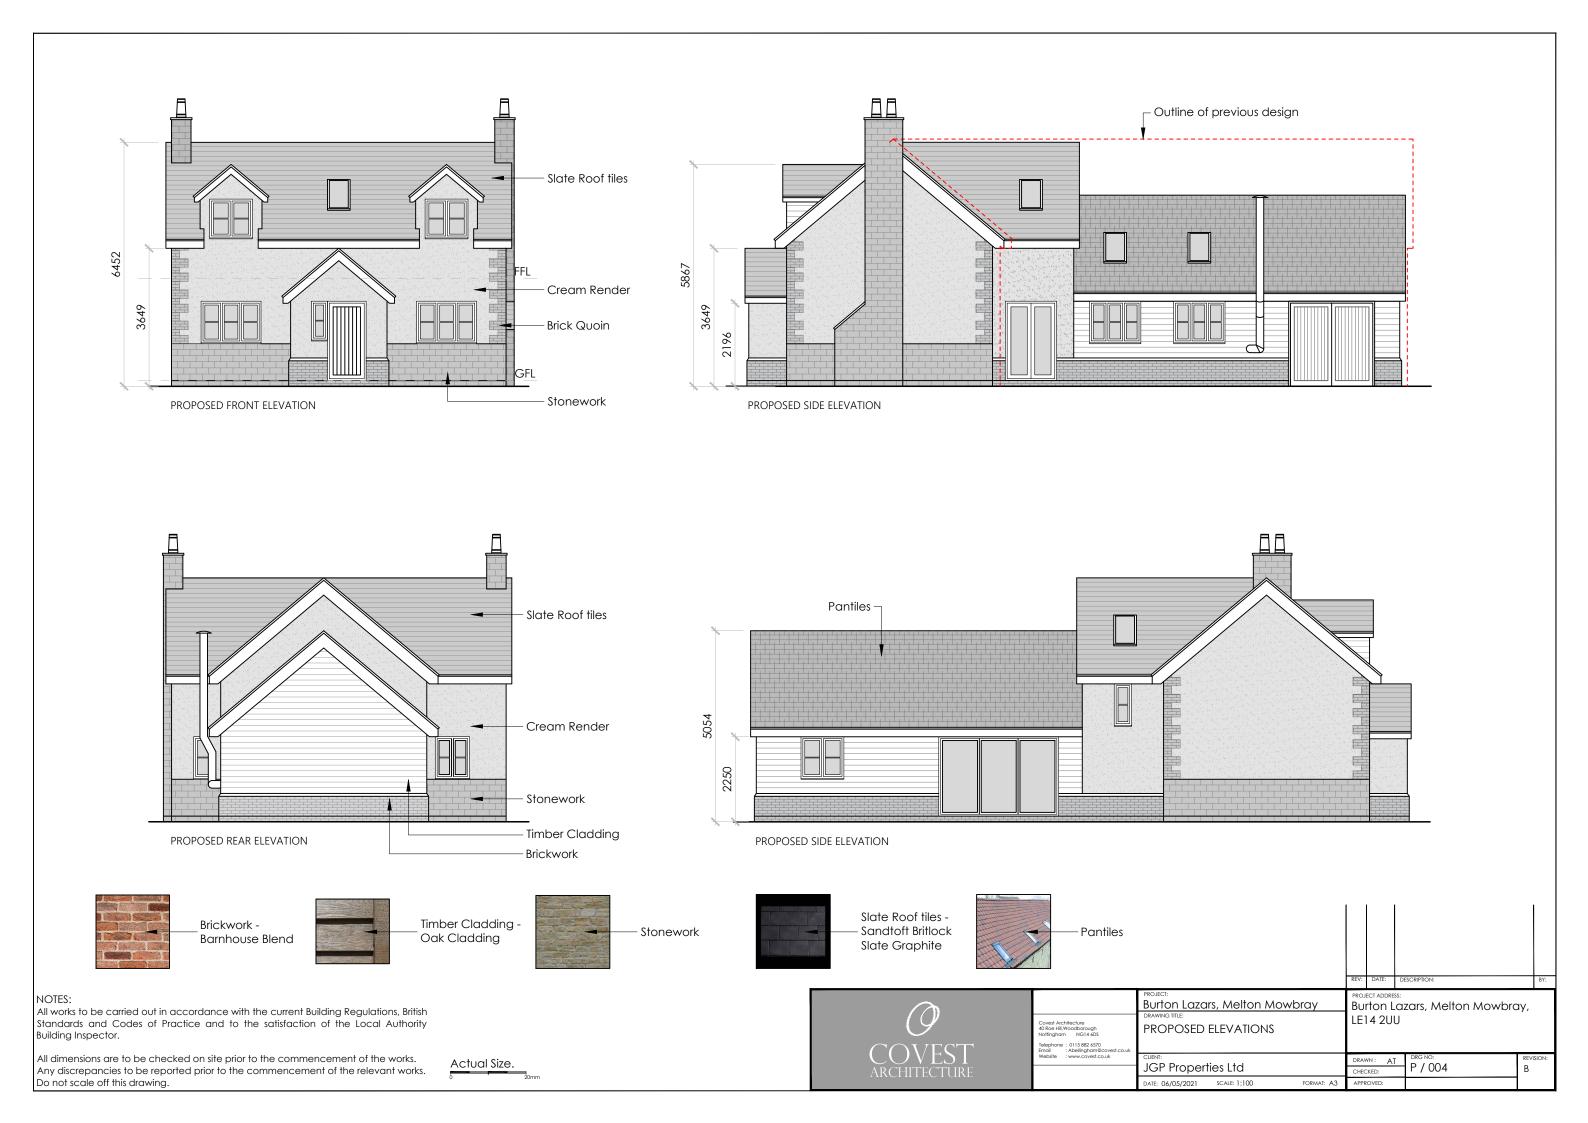

## NOTES:

All works to be carried out in accordance with the current Building Regulations, British Standards and Codes of Practice and to the satisfaction of the Local Authority Building Inspector.

All dimensions are to be checked on site prior to the commencement of the works.

Any discrepancies to be reported prior to the commencement of the relevant works.

Do not scale off this drawing.

|                             |                                                                                                                                                          |                                                                   |                        | _          | REV:                                       | DATE: | DESCRIPTION:       | BY:       |
|-----------------------------|----------------------------------------------------------------------------------------------------------------------------------------------------------|-------------------------------------------------------------------|------------------------|------------|--------------------------------------------|-------|--------------------|-----------|
| O<br>COVEST<br>architecture | Covest Architecture 40 Ros Hill, Woodborough Nottingham NG14 405 Telephone : 0115 882 4570 Enroil : Abelinghamilicovest.co.uk Website : www.covest.co.uk | Burton Lazars, Melton Mowbray  DRAWING TITLE:  PROPOSED SITE PLAN |                        |            | Burton Lazars, Melton Mowbray,<br>LE14 2UU |       |                    |           |
|                             |                                                                                                                                                          | JGP Properti                                                      | es Ltd<br>scale: 1:500 | FORMAT: A3 | CHECK<br>APPRO                             |       | DRG NO:<br>P / 002 | REVISION: |