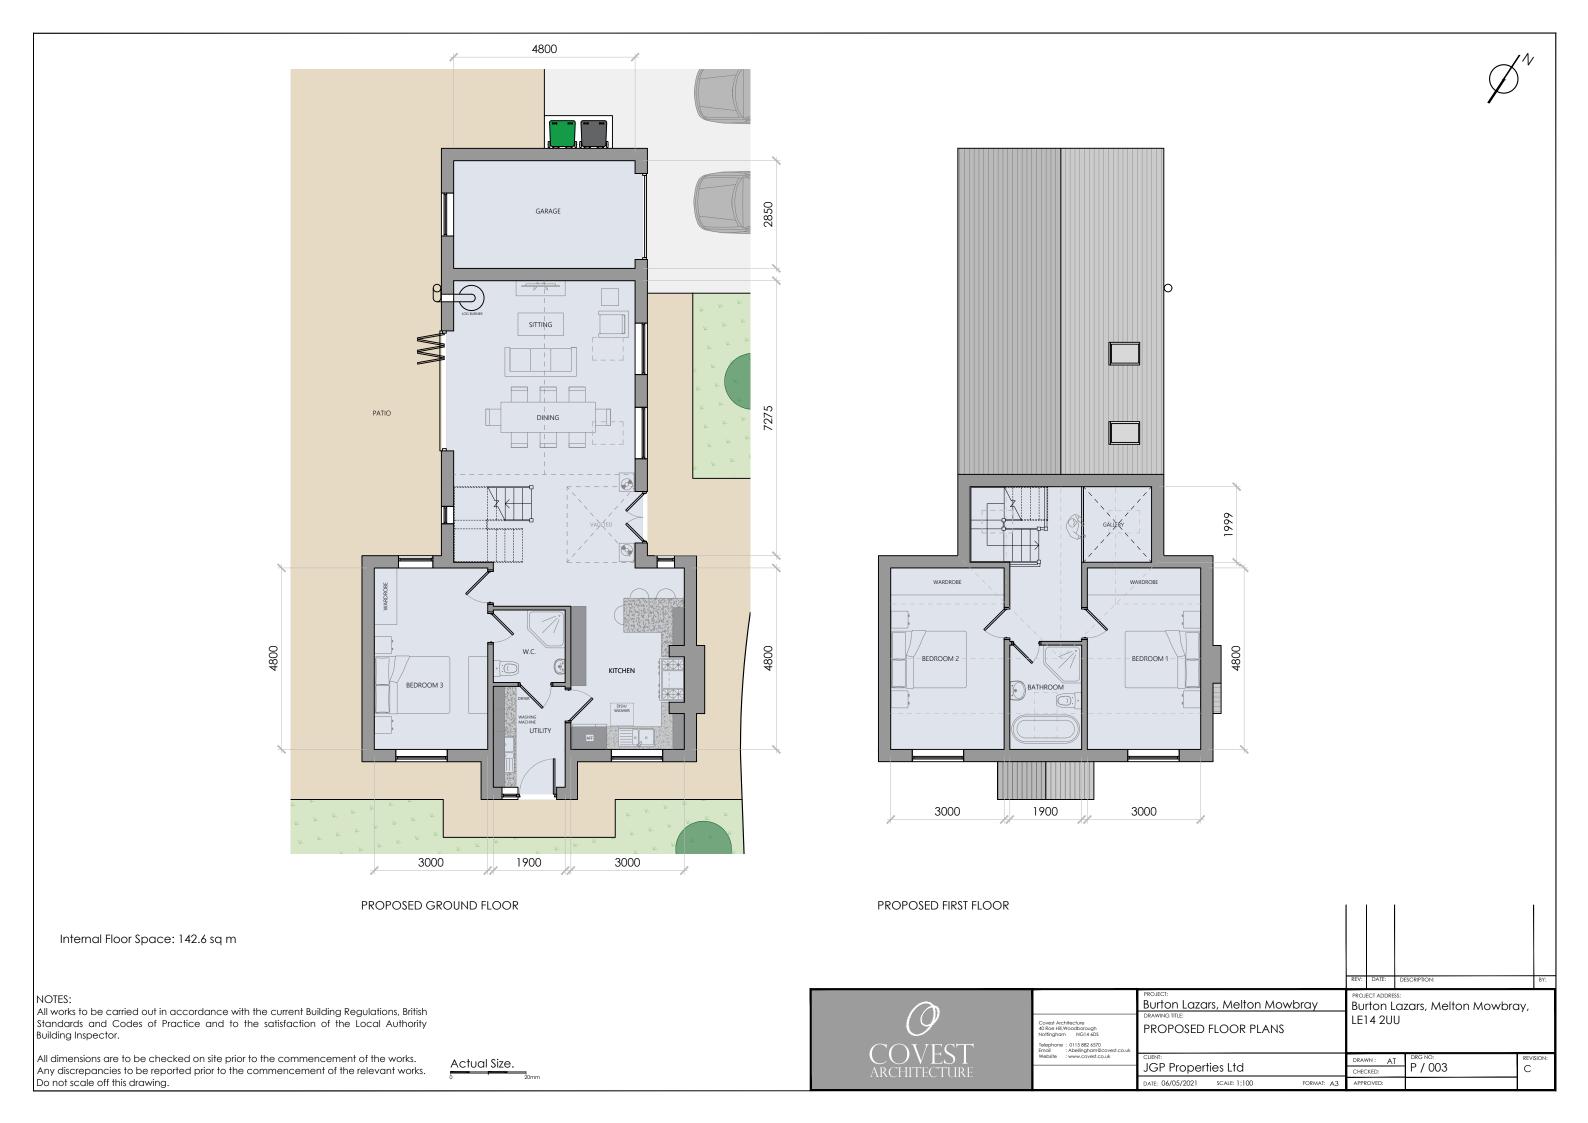

## NOTES:

All works to be carried out in accordance with the current Building Regulations, British Standards and Codes of Practice and to the satisfaction of the Local Authority Building Inspector.

All dimensions are to be checked on site prior to the commencement of the works.

Any discrepancies to be reported prior to the commencement of the relevant works.

Do not scale off this drawing.

|                             |                                                                                                                                                          |                                                                   |                        | _          | REV:                                       | DATE: | DESCRIPTION:       | BY:       |
|-----------------------------|----------------------------------------------------------------------------------------------------------------------------------------------------------|-------------------------------------------------------------------|------------------------|------------|--------------------------------------------|-------|--------------------|-----------|
| O<br>COVEST<br>architecture | Covest Architecture 40 Ros Hill, Woodborough Nottingham NG14 405 Telephone : 0115 882 4570 Enroil : Abelinghamilicovest.co.uk Website : www.covest.co.uk | Burton Lazars, Melton Mowbray  DRAWING TITLE:  PROPOSED SITE PLAN |                        |            | Burton Lazars, Melton Mowbray,<br>LE14 2UU |       |                    |           |
|                             |                                                                                                                                                          | JGP Properti                                                      | es Ltd<br>scale: 1:500 | FORMAT: A3 | CHECK<br>APPRO                             |       | DRG NO:<br>P / 002 | REVISION: |